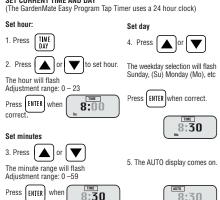

#### SET CURRENT TIME AND DAY

#### SET WATERING PROGRAM

Press | PROG

AUTO PROG START TIME RUN TIME 2 0:00 0:00

2.Press

Choose the desired program. Adjustment range: 1 - 16

Press ENTER to confirm the selected program. START TIME hour will flash

#### SELECT START TIME

3.Press Choose the hour to START watering

AUTO ROG START TIME RUN TIME 2 **6**:00 0:00

Adjustment range 0 – 23 hours

Press ENTER to confirm the START TIME hour. The minute range will flash

4. Press

ROG START TIME RUN TIME 2 0:10 0:00

AUTO

Press [ENTER] to confirm the START TIME minutes. The run time range will flash

Press

Choose how many hours run time for the program. Adjustment range 0 - 9

Adjustment range 0 –59 minutes

AUTO
PROG START TIME RUN TIME 2 0:00 **0**:00

Press ENTER to confirm the hours set for the run time. The minutes will flash

6. Press

Choose how many minutes to run the program. Adjustment Range 0 - 59 minutes