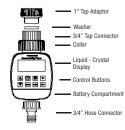

# Key features:

- Easy to use
- · Simple to install
- · Time saving
- · 3 independent programs
- Up to 16 different start times
- Guaranteed for 12 months
- Runs on 2 x AA alkaline batteries (no wiring required)
- Includes tap adaptor, to fit 3/4" and 1" taps
- Includes protective window cover
- · Durable body

#### HOW TO INSTALL

- Install 2 new AA ALKALINE Batteries in the battery compartment (Using old batteries will decrease the overall operational time of the timer).
- Set the current time and day, and programs before installation (see operating instructions)
- 3. Fit the 3/4" tap connector or the included 1" adaptor to your garden tap. If using the 1" tap adaptor, attach directly to the tap.
- Loosen the black collar until the fitted 3/4" tap connector is loose.
  Then holding the timer steady with one hand, fit to the tap
- 5. Hand tighten the black collar until secure.