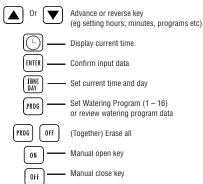

### **Control Key Definitions**

#### SET WATERING PROGRAM

Press | PROG

AUTO PROG START TIME RUN TIME 2 0:00 0:00

2.Press

Choose the desired program. Adjustment range: 1 - 16

Press ENTER to confirm the selected program. START TIME hour will flash

#### SELECT START TIME

3.Press Choose the hour to START watering

AUTO ROG START TIME RUN TIME 2 **6**:00 0:00

Adjustment range 0 – 23 hours

Press ENTER to confirm the START TIME hour. The minute range will flash

4. Press

ROG START TIME RUN TIME 2 0:10 0:00

AUTO

Press [ENTER] to confirm the START TIME minutes. The run time range will flash

Press

Choose how many hours run time for the program. Adjustment range 0 - 9

Adjustment range 0 –59 minutes

AUTO
PROG START TIME RUN TIME 2 0:00 **0**:00

Press ENTER to confirm the hours set for the run time. The minutes will flash

6. Press

Choose how many minutes to run the program. Adjustment Range 0 - 59 minutes

1. Press PROG

2. Press

to review each program.

Press | PROG | to return to the current time

#### MANUAL OPERATION

You can bypass the programs set in your GardenMate® Tap Timer by using manual operation.

To Set Manual On (for water flow)

1. Press ON

2. Press 🛕 or 🔻

RUN TIME hour of watering will flash Adjustment range 0-9 hours

Press ENTER to confirm the hours set for run time. The minutes of run time will start to flash

3. Press or

Adjustment range 0 –59minutes

Press ENTER to start water flow for RUN TIME selected.

4. Press OFF to stop water flow.