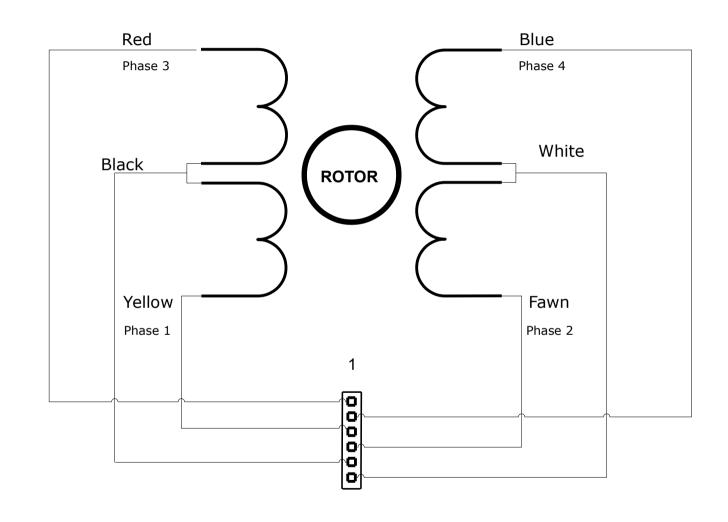

## **General Data** Type #: STH-39D205-00 Brand: ! Shinano Kenshi (Japan) **OEM #:** STH-39D205-00 **Spec: Frame:** NEMA 17 Steps: 200/rev (1.8 Degrees per fullstep or finer with micro-stepping) Current: 1 Amp Volts: 3.1 Vdc (estimated) **Torque:** \_\_\_ Nm @ \_\_\_A (\_\_ oz.in.) **Resistance:** 3 Ohms / phase (nominal) **Inductance:** 4 mH / phase (nominal) **Connector:** 6 way x 0.1" (see diag.) (If fitted) Wires: 6 wire (up to 45mm nominal) **Shaft:** 5.0mm dia x 16mm long. **Shaft-Detail:** Plain, single pinned. **Size:** 38 x 38 x 36mm (nominal) Supply-Max: 24~75Vdc (recommended $max = V \times 25$ ) **Weight:** 0.256kg Condition: Used (refurbished) Notes: 17mm 20T timing pulley may be available. Optional mounting braket may be available.