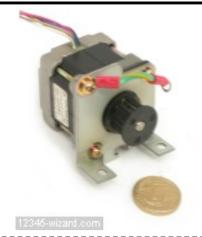

## **General Data** Type #: STH-39D205-00 Brand: ! Shinano Kenshi (Japan) **OEM #:** STH-39D205-00 **Spec: Frame:** NEMA 17 Steps: 200/rev (1.8 Degrees per fullstep or finer with micro-stepping) Current: 1 Amp Volts: 3.1 Vdc (estimated) **Torque:** \_\_\_ Nm @ \_\_\_A (\_\_ oz.in.) **Resistance:** 3 Ohms / phase (nominal) **Inductance:** 4 mH / phase (nominal) **Connector:** 6 way x 0.1" (see diag.) (If fitted) Wires: 6 wire (up to 45mm nominal) **Shaft:** 5.0mm dia x 16mm long. **Shaft-Detail:** Plain, single pinned. **Size:** 38 x 38 x 36mm (nominal) Supply-Max: 24~75Vdc (recommended $max = V \times 25$ ) **Weight:** 0.256kg Condition: Used (refurbished) Notes: 17mm 20T timing pulley may be available. Optional mounting braket may be available.