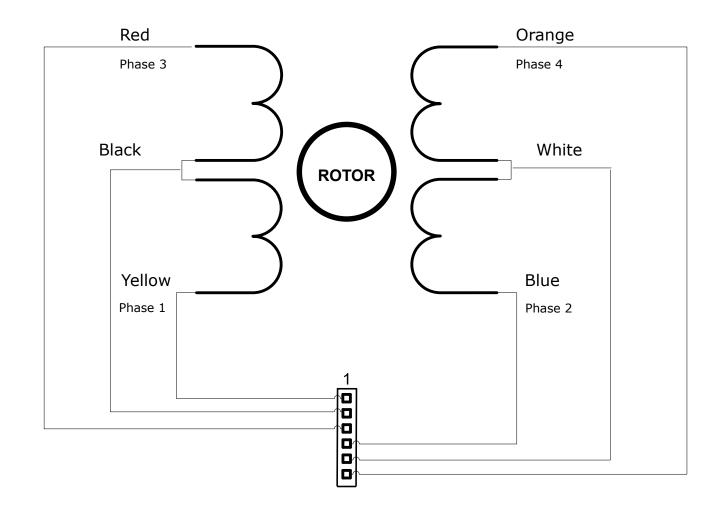

**Volts:** 12 Vdc (estimated)

Torque: \_\_\_ Nm @ \_\_\_A (\_\_ oz.in.)

Resistance: 31 Ohms / phase (nominal)

Inductance: 18 mH / phase (nominal)

Connector: 6 way x 0.1" (see diag.)

(If fitted)

Wires: 6 wire (up to 360mm nominal)